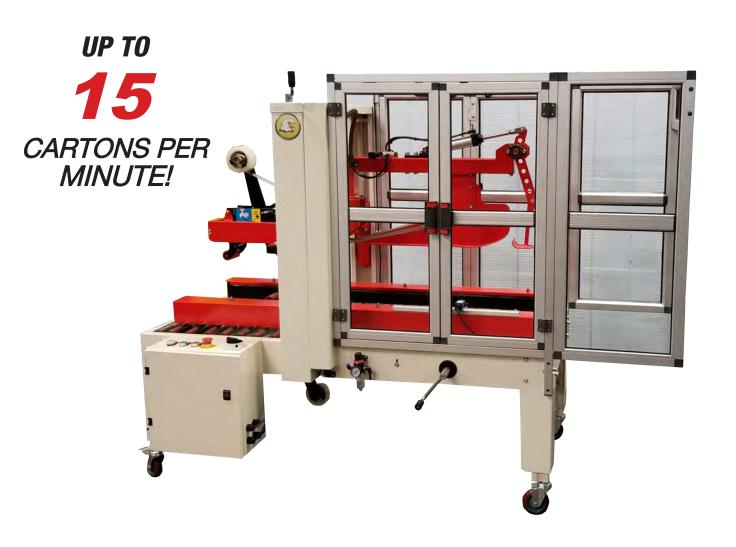

# EAGLE T500 CARTON SEALING MACHINE

#### **Standard Features**

- Fully Automatic carton sealer (Folds all top flaps of carton)
- Top and bottom tape heads
   (Adjustable for 2" & 3" tape using the same tape head)
- Extension in/out-feed roller tables
- · Adjustable table work height
- Locking roller caster wheels
- Dual mast with top squeezers
- All-metal drive wheel
- Safety guards with emergency stops

### **Specifications**

- Dual 1/4HP motors / Powered "side" drive belts
- Up to 15 cartons per minute sealing speed
- 17.5"-34" Working Height

Power requirement: 110VAC/60Hz Air Consumption: 1CFM @ 80PSI