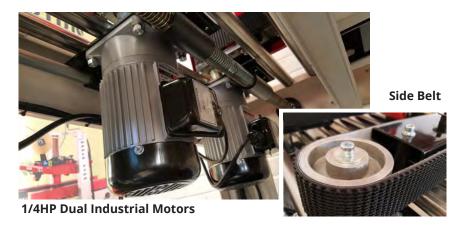

### **Specifications**

- Dual 1/4HP motors / Powered "side" drive belts
- Up to 15 cartons per minute sealing speed
- 17.5"-34" Working Height

Power requirement: 110VAC/60Hz Air Consumption: 1CFM @ 80PSI