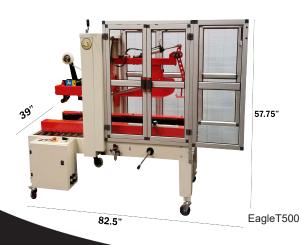

lf Ledges Parkway, Akron, OH 44311 | Phone: (330) 253-5800 | Fax: (330) 253-5805

#### **Standard Features**

- Fully Automatic carton sealer (Folds all top flaps of carton)
- Top and bottom tape heads
   (Adjustable for 2" & 3" tape using the same tape head)
- Extension in/out-feed roller tables
- · Adjustable table work height
- Locking roller caster wheels
- Dual mast with top squeezers
- All-metal drive wheel
- Safety guards with emergency stops

### **Specifications**

- Dual 1/4HP motors / Powered "side" drive belts
- Up to 15 cartons per minute sealing speed
- 17.5"-34" Working Height

Power requirement: 110VAC/60Hz Air Consumption: 1CFM @ 80PSI

Max. Load: 80lbs

Carton size Length: 6.00" to ∞

Width: 6.75" to 18.9" Height: 4.5" to 17.7"

\* 1-year parts warranty \*

# Dimensions







Flap Folding



**Control Panel** 

#### **DISTRIBUTED BY**



BERRAN INDUSTRIAL GROUP, INC.
570 Wolf Ledges Parkway
Akron, Ohio 44311
Phone: (330) 253-5800
Fax: (330) 253-5805
Online at www.Berran.com