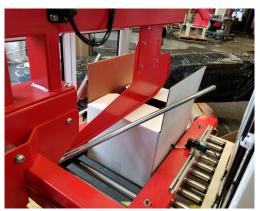

edges Parkway, Akron, OH 44311 | Phone: (330) 253-5800 | Fax: (330) 253-5805

#### **Standard Features**

- Fully Automatic carton sealer (Folds all top flaps of carton)
- Top and bottom tape heads
   (Adjustable for 2" & 3" tape using the same tape head)
- Extension in/out-feed roller tables
- · Adjustable table work height
- Locking roller caster wheels
- Dual mast with top squeezers
- All-metal drive wheel
- Safety guards with emergency stops

### **Specifications**

- Dual 1/4HP motors / Powered "side" drive belts
- Up to 15 cartons per minute sealing speed
- 17.5"-34" Working Height

Power requirement: 110VAC/60Hz Air Consumption: 1CFM @ 80PSI

Max. Load: 80lbs

Carton size Length: 6.00" to ∞

Width: 6.75" to 18.9" Height: 4.5" to 17.7"

\* 1-year parts warranty \*

# Dimensions







Flap Folding



**Control Panel** 

#### **DISTRIBUTED BY**



BERRAN INDUSTRIAL GROUP, INC.
570 Wolf Ledges Parkway
Akron, Ohio 44311
Phone: (330) 253-5800
Fax: (330) 253-5805
Online at www.Berran.com